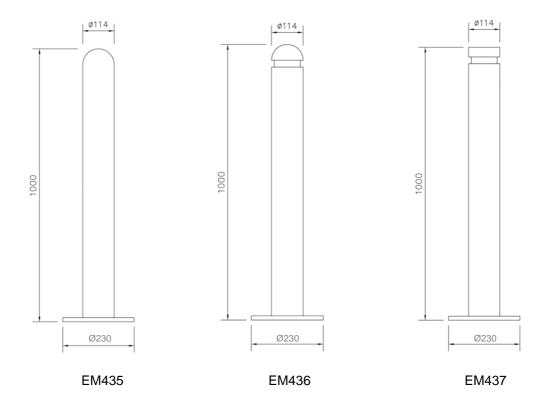

## **Slimline Bollards**

EM435, EM436, EM437

EM435 Slimline Dome Bollard with round base plate option

EM436 Slimline Dome Collared Bollard with round base plate option

EM437 Flat Top Bollard with square base plate option

### Dimensions

also available with 200x200 square base plate