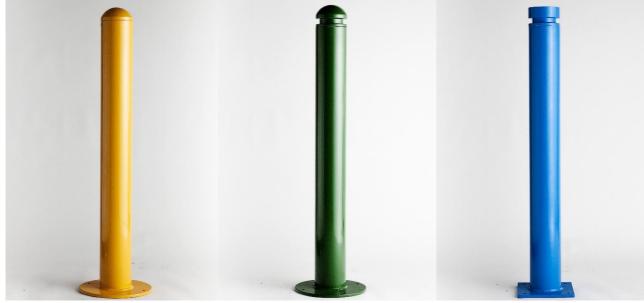

## **Slimline Bollards**

EM435, EM436, EM437

EM435 Slimline Dome Bollard with round base plate option

EM436 Slimline Dome Collared Bollard with round base plate option

EM437 Flat Top Bollard with square base plate option

# **Slimline Bollards**

EM435, EM436, EM437